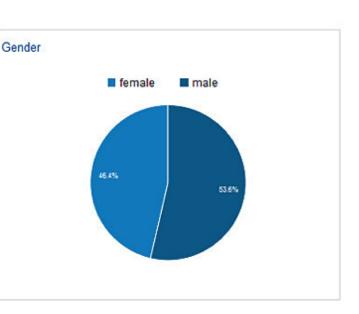

## Facts & Figures

- 450,000+ UNIQUE visitors
- 1,400,000 page views
- 100,000 people reached through Facebook (PER WEEK)
- 387% two year growth in unique visitors
- Launched in 1996
- 80% advertiser retention rate
- Over 54,000 Facebook followers
- Over 21,600 Twitter followers
- LongIsland.com is linked to from thousands of websites
- 11% of our users type in LongIsland.com directly