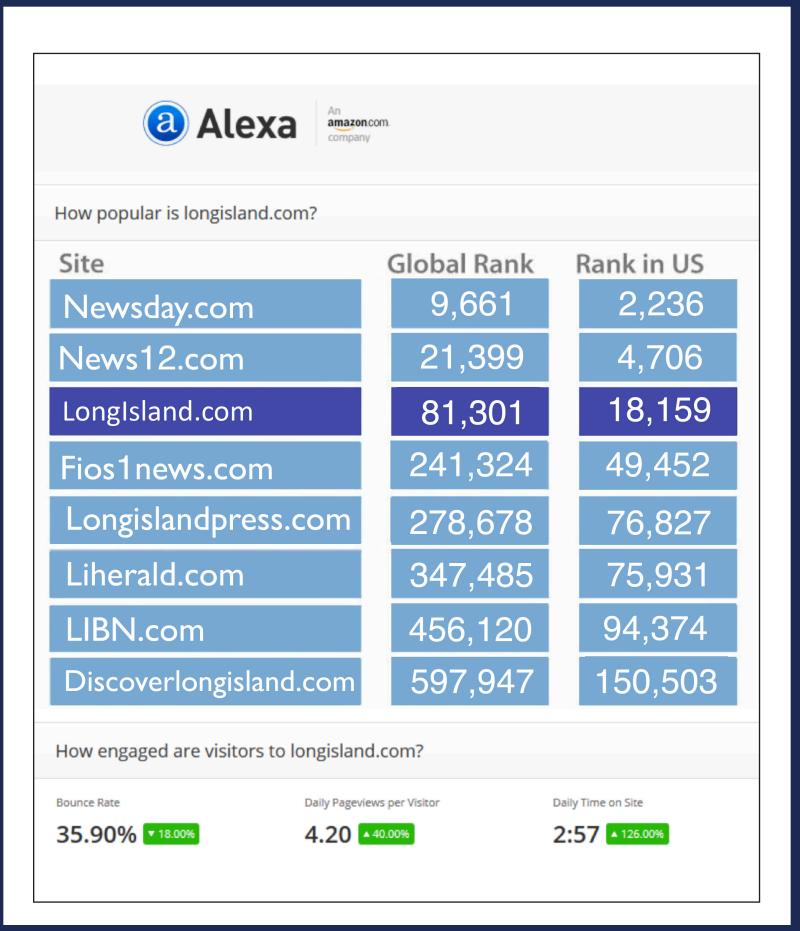

#### Long Island's Most Popular Website Google Search Results for LongIsland com LONG ISLAND Long Island "Long Island Lawyers" (#1 Result) Google long island lawyers Nicholas Guzzone and Associates, PC About 35,100 000 results (0 38 seconds) Lawyers - Long Island.com island com/anyers/ -what type of legal issue Treest 0 A Raidt (C) Starathis (1) ideo Nicholas Guzzone and Associates, PC 1450 Middle Country Road 2nd Floor Long Island Attorneys - Yellowpages.co VIAGGIO f 6- 8 DIVI PALERMO 2 TUOHY TO From your Business Page users can call, email or visit your website and social media pages