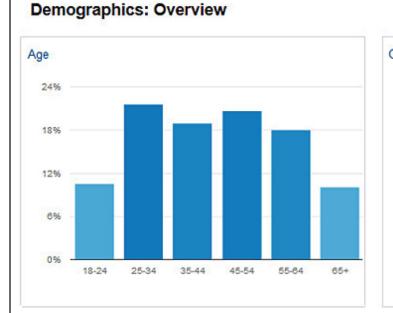

## Facts & Figures

- 450,000+ UNIQUE visitors
- 1,400,000 page views
- 100,000 people reached through Facebook (PER WEEK)
- 387% two year growth in unique visitors
- Launched in 1996
- 80% advertiser retention rate
- Over 54,000 Facebook followers
- Over 21,600 Twitter followers
- LongIsland.com is linked to from thousands of websites
- 11% of our users type in LongIsland.com directly